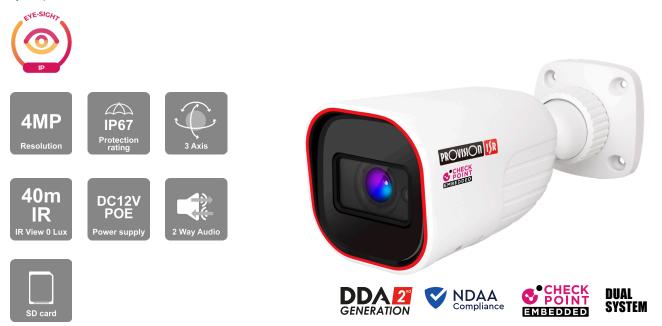

## 40M IR 4MP DDA2 ANALYTICS FIXED LENS BULLET CAMERA WITH BUILT-IN CHECK POINT PROTECTION AND DUAL SYSTEM TECHNOLOGY

Equipped with a 3.6mm fixed lens, this 4MP bullet camera is designed for medium-distance surveillance (up to 40 m) in indoor and outdoor scenarios.

### **MAIN FEATURES**

- 4MP
- EYE-SIGHT
- 2592×1520 Resolution
- 3D-DNR
- IP67
- DDA Analytics
- 2-Way Audio
- Alarm in + out

### ANALYTICS

- General Analytics: Camera Tampering
- AI (Object Recognition): DDA Sterile Area, DDA Line Crossing, DDA Object Counting
- Al (Face Detection): 10 Faces per frame
- Al: Heatmap
- DDA2: Advance Object Classification

#### SPECIFICATIONS

| Image Sensor         | 1/2.8" CMOS (16:9)                                                                                                                                                                                                        |
|----------------------|---------------------------------------------------------------------------------------------------------------------------------------------------------------------------------------------------------------------------|
| Effective Pixels     | 2592×1520                                                                                                                                                                                                                 |
| Electronic Shutter   | 1/3s ~ 1/100000s                                                                                                                                                                                                          |
| Frame Rate           | 1-25/30FPS                                                                                                                                                                                                                |
| Day & Night          | ICR                                                                                                                                                                                                                       |
| Min. Illumination    | Day: 0.1lux / Night: 0.005lux (@F1.6, AGC on) 0lux with IR on                                                                                                                                                             |
| Audio compression    | G.711A/G.711U                                                                                                                                                                                                             |
| Communication        | Two-Way Audio                                                                                                                                                                                                             |
| Image Settings       | AWB, AGC Adjustable, Exposure Mode (Auto)<br>Sharpness, Saturation, Brightness & Contrast Adjustable                                                                                                                      |
| Image Enhancement    | True WDR (120dB), BLC, HLC, ROI                                                                                                                                                                                           |
| Noise Reduction      | 3D-DNR                                                                                                                                                                                                                    |
| Image Orientation    | Mirror/Flip                                                                                                                                                                                                               |
| Privacy Zone         | Yes                                                                                                                                                                                                                       |
| Motion Detection     | Yes                                                                                                                                                                                                                       |
| Analytics            | General Analytics: Camera Tampering<br>AI (Object Recognition): DDA Sterile Area, DDA Line Crossing, DDA Object Counting<br>AI (Face Detection): 10 Faces per frame<br>AI: Heatmap<br>DDA2: Advance Object Classification |
| DRI Distance         | Detect 75.24m(246.82ft)<br>Recognize 12.14m(39.82ft)<br>Identify 6.07m(19.91ft)                                                                                                                                           |
| Video Compression    | H.265+/H.264+/H.265/H.264/MJPEG*                                                                                                                                                                                          |
| Resolution           | 4MP (2592x1520) / 3MP (2304x1296) / 2MP (1920x1080) / D1/QVGA/CIF                                                                                                                                                         |
| Multi-Stream         | Master Stream: 4MP(2592x1520) / 2K (2560x1440) / 3MP / 2MP / 1MP<br>Substream: 1MP/QVGA/D1/CIF<br>Third Stream: QVGA/D1/CIF (1~30fps)                                                                                     |
| Bit rate             | 64Kbps ~ 4Mbps@H.265 / 64Kbps ~ 6Mbps@H.264                                                                                                                                                                               |
| Encode Mode          | VBR/CBR                                                                                                                                                                                                                   |
| Image Quality        | Five levels under VBR; Free adjustment under CBR                                                                                                                                                                          |
| IR Distance          | 40m (3 High-Power IR LED)                                                                                                                                                                                                 |
| Lens (Field of View) | 3.6mm (79°)                                                                                                                                                                                                               |

### SPECIFICATIONS

| Iris                | Fixed Iris                                                                                           |
|---------------------|------------------------------------------------------------------------------------------------------|
| Lens Mount          | M12 mount                                                                                            |
| Protection Rate     | Water Proof: IP67                                                                                    |
| Bracket             | 3-Axis Bracket                                                                                       |
| Dimensions          | 220.8x79.4x81.2mm                                                                                    |
| Weight (gross)      | ~800g                                                                                                |
| Network             | RJ45 (+PoE)                                                                                          |
| Power               | DC Socket                                                                                            |
| Analog Video Output | No                                                                                                   |
| Audio Connectivity  | Built-in Microphone + Audio input + Audio output                                                     |
| SD Card             | Event/Schedule based Main/Substream recording (Up to 256Gb)                                          |
| Hard Reset Button   | Yes                                                                                                  |
| Alarm               | Alarm in + Alarm out                                                                                 |
| Remote Monitoring   | IE Browsing, VMS Software, Provision Cam2 Mobile App                                                 |
| User Access         | Supports simultaneous monitoring of up to 10 users with multi-stream real-time transmission          |
| Network Protocol    | IPv4, IPv6, TCP, UDP, DHCP, NTP, DDNS, 802.1X, RTSP,<br>Multicast, UPnP, Email, FTP, HTTPS, QoS, P2P |
| ONVIF               | Yes                                                                                                  |
| Ethernet            | 100Mbps                                                                                              |
| PoE                 | Yes                                                                                                  |
| Power Supply        | DC12V/~700mA / PoE/~11W                                                                              |
| Work Environment    | -30°C~60°C, 10%~90% Humidity                                                                         |
| Junction Box        | PR-JB12IP66 - PR-JB12IP64                                                                            |