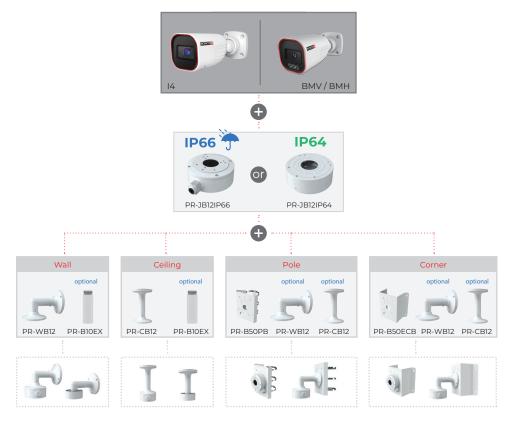

#### ACCESSORIES

## For I4-Fixed Lens, I4-VF Lens, I4-MVF Lens, BMV-Fixed Lens & BMH-Fixed Lens, BMH-MVF Lens