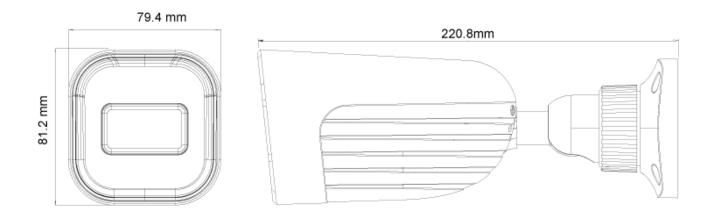

### SPECIFICATIONS

| Iris                | Fixed Iris                                                                                           |
|---------------------|------------------------------------------------------------------------------------------------------|
| Lens Mount          | M12 mount                                                                                            |
| Protection Rate     | Water Proof: IP67                                                                                    |
| Bracket             | 3-Axis Bracket                                                                                       |
| Dimensions          | 220.8x79.4x81.2mm                                                                                    |
| Weight (gross)      | ~800g                                                                                                |
| Network             | RJ45 (+PoE)                                                                                          |
| Power               | DC Socket                                                                                            |
| Analog Video Output | No                                                                                                   |
| Audio Connectivity  | Built-in Microphone + Audio input + Audio output                                                     |
| SD Card             | Event/Schedule based Main/Substream recording (Up to 256Gb)                                          |
| Hard Reset Button   | Yes                                                                                                  |
| Alarm               | Alarm in + Alarm out                                                                                 |
| Remote Monitoring   | IE Browsing, VMS Software, Provision Cam2 Mobile App                                                 |
| User Access         | Supports simultaneous monitoring of up to 10 users with multi-stream real-time transmission          |
| Network Protocol    | IPv4, IPv6, TCP, UDP, DHCP, NTP, DDNS, 802.1X, RTSP,<br>Multicast, UPnP, Email, FTP, HTTPS, QoS, P2P |
| ONVIF               | Yes                                                                                                  |
| Ethernet            | 100Mbps                                                                                              |
| PoE                 | Yes                                                                                                  |
| Power Supply        | DC12V/~700mA / PoE/~11W                                                                              |
| Work Environment    | -30°C~60°C, 10%~90% Humidity                                                                         |
| Junction Box        | PR-JB12IP66 - PR-JB12IP64                                                                            |

#### DIMENSIONS